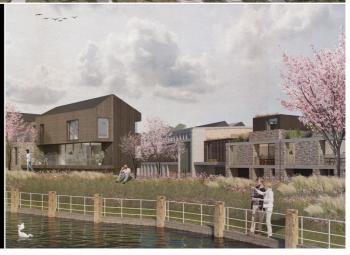

## **ARTFUL DESIGN**

Planning permission has been granted for a scheme in Rye, East Sussex that will regenerate the Rock Channel area of the town with the conversion of a large warehouse into a multi-purpose arts centre. Bridgepoint Rye, designed by Rye-based RX Architects will include gallery spaces, an arts library, offices, shops and indoor and outdoor performance areas. The landscaping by Marian Boswall Landscape Architects will create a riverside walk that improves the relationship between the town and the river and forms an ecological corridor bordered by native plants. The planting, composed of swathes of grasses and predominantly wildflowers, evokes the flat planes of the local marshes. **marianboswall.com; rxarchitects.com** 