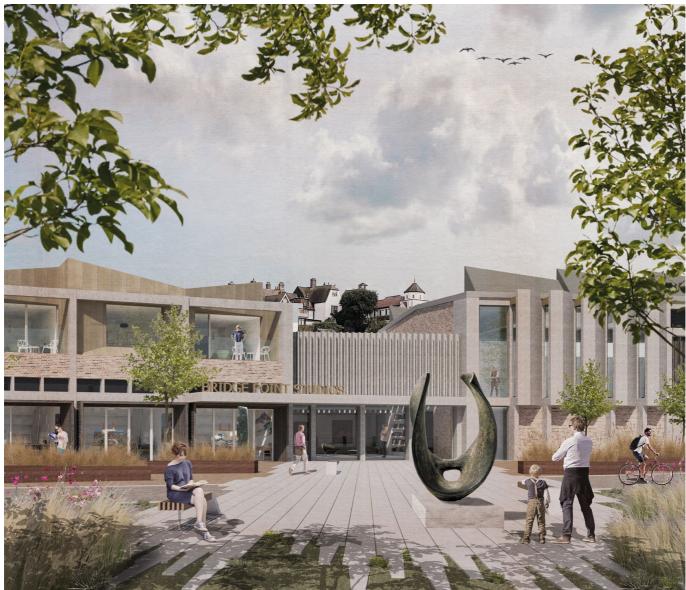

## **ARTFUL DESIGN**

Planning permission has been granted for a scheme in Rye, East Sussex that will regenerate the Rock Channel area of the town with the conversion of a large warehouse into a multi-purpose arts centre. Bridgepoint Rye, designed by Rye-based RX Architects will include gallery spaces, an arts library, offices, shops and indoor and outdoor performance areas. The landscaping by Marian Boswall Landscape Architects will create a riverside walk that improves the relationship between the town and the river and forms an ecological corridor bordered by native plants. The planting, composed of swathes of grasses and predominantly wildflowers, evokes the flat planes of the local marshes. **marianboswall.com; rxarchitects.com** 